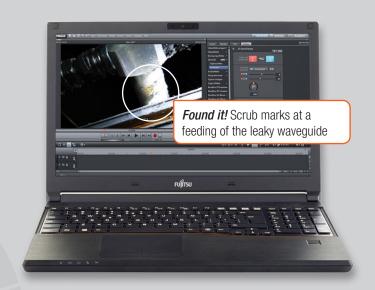

#### **Extension Video Package**

- Multi-angle video recording of conductor rail and current collector system
- Video editing and synchronizing
- Expert analysis of the video
- Hard disc containing the edited video